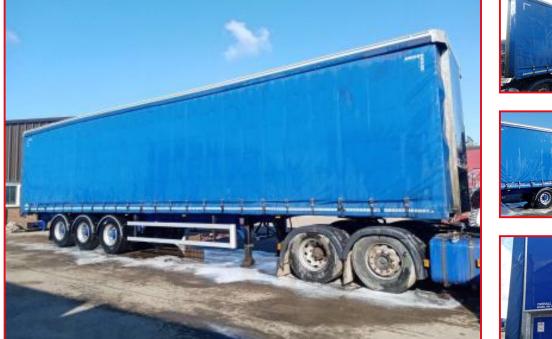

## £123,456.00 + VAT

SALE OR HIRE OF 2015 SDC 4.2m ENXL RATED TRI AXLE CURTAINSIDER TRAILERS, VARIOUS MOT'S - INCLUDING JAN '26, DRUM BRAKES, THREE SLIDING POSTS PER SIDE, RAISE AND LOWER. 4.2m / 13ft 9in OVERALL HEIGHT, 2.66m / 8ft 8in SIDE AND REAR ACCESS, 13.6m / 45ft LENGTH. EXCELLENT CONDITION. ALSO A WIDE CHOICE OF CURTAINSIDER, STRAIGHT FRAME / MEGA CUBE EUROLINER, FLAT, STEP FRAME, LOW LOADER, TIPPER, BOX, TANKER, SKELLY ETC TRAILERS AVAILABLE FOR SALE OR SHORT OR LONG TERM HIRE. TRAILERS ALSO AVAILABLE TO HIRE FOR STORAGE. Product Details