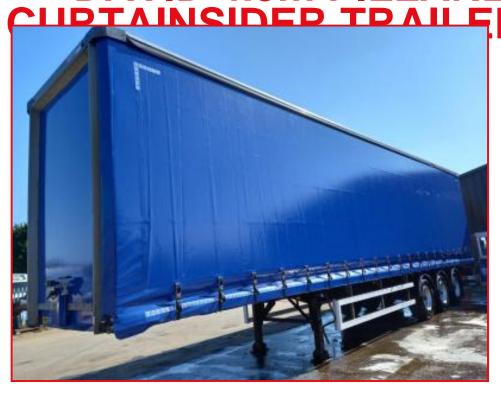

CHOICE OF 2014 LAWRENCE DAVID 4.5m PILLARLESS

## £123,456.00 + VAT

CHOICE OF 2014 LAWRENCE DAVID 4.5m PILLARLESS TRI AXLE CURTAINSIDER TRAILERS, JULY '25 MOT'S, ENXL CURTAINS, BPW DRUMS, RAISE AND LOWER, 4.5m / 14ft 9in OVERALL HEIGHT, 2.89m / 9ft 5in SIDE ACCESS, 13.6m / 45ft LENGTH. EXCELLENT CONDITION. ALSO A WIDE CHOICE OF CURTAINSIDER, STRAIGHT FRAME / MEGA CUBE EUROLINER, FLAT, STEP FRAME, LOW LOADER, TIPPER, BOX, TANKER, SKELLY ETC TRAILERS AVAILABLE FOR SALE OR SHORT OR LONG TERM HIRE. TRAILERS ALSO AVAILABLE TO HIRE FOR STORAGE. PLEASE FEEL FREE TO CONTACT US ABOUT ANY