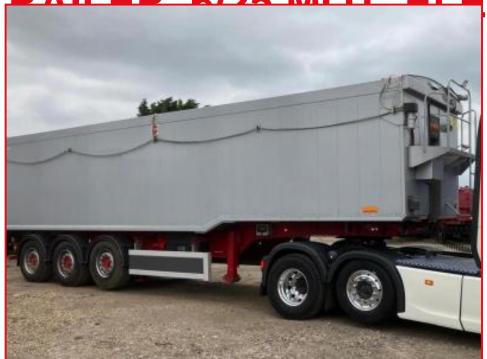

2019 WILCOX 69yd TASCC STEPFRAME PLANKSIDE TIPPING TRAILER 6/25 MOT ELEC SHEET

## £30,750.00 + VAT

2019 WILCOX 69yd TASCC TRI AXLE STEP FRAME PLANKSIDE TIPPER TRAILER, JUNE '25 MOT, MERC AXLES, ELEC SHEET, VPG CHASSIS MOUNTED WEIGHER, GANTRY, GRAIN SOCK, TOOL BOX. 69 CUBIC YARD / 53 CUBIC METRE CUBIC CAPACITY. EXCELLENT CONDITION. £30,750 + VAT. ALSO A WIDE CHOICE OF CURTAINSIDER, STRAIGHT FRAME / MEGA CUBE EUROLINER, FLAT, STEP FRAME, LOW LOADER, TIPPER, BOX, TANKER, SKELLY ETC TRAILERS AVAILABLE FOR SALE OR SHORT OR LONG TERM HIRE.