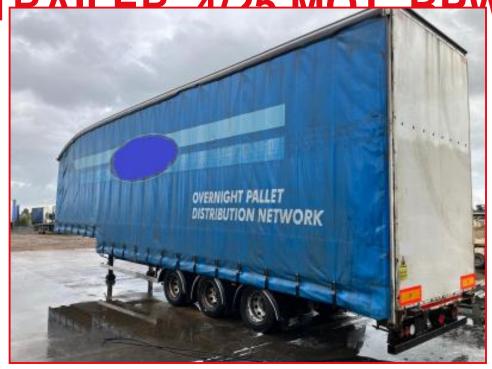

2010 SDC 4.85m STEP FRAME DOUBLE DECK CURTAINSIDER DAILED A/25 MOT BOW DOUMS

## £3,750.00 + VAT

2010 SDC 4.85m STEP FRAME DOUBLE DECK TRI AXLE CURTAINSIDER TRAILER, APRIL '25 MOT, BPW DRUMS, 4.85m / 15ft 10in OVERALL HEIGHT, 13.6m / 45ft LENGTH, 265/70R19.5 TYRES, VERY GOOD CONDITION. CAN BE CUT DOWN TO A STEP FRAME FLAT FREE OF CHARGE IF REQUIRED. £3,750 + VAT. ALSO A WIDE CHOICE OF CURTAINSIDER, STRAIGHT FRAME / MEGA CUBE EUROLINER, FLAT, STEP FRAME, LOW LOADER, TIPPER, BOX, TANKER, SKELLY ETC TRAILERS AVAILABLE FOR SALE OR SHORT OR LONG TERM HIRE. TRAILERS ALSO AVAILABLE TO HIRE FOR STORAGE.